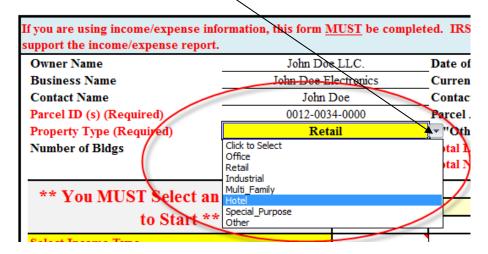

4. The Parcel ID and Property Type entry are required. To enter the Property Type, click on the cell and a drop down arrow will appear. Next, <u>click on the arrow</u> to choose from a list of property types. Select the appropriate Property Type for your property. If the property type is not in the list, please select "Other" and describe it in the adjacent cell.

5. <u>Enter size of the property</u>. Make sure to ONLY enter in the number and no other letters such as "SF". If "Multi-Family" or "Hotel" is selected as the Property Type, <u>click to enter</u> the "Total No. of Units".