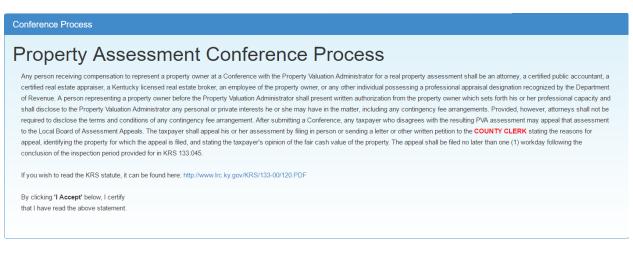

### Conference Process

By law (KRS 133.120), property owners (or their authorized representatives) have the right to appeal their assessment each year during the annual open inspection period by beginning a Conference with PVA. A person representing a property owner before the PVA must present written authorization from the property owner which sets forth his or her professional capacity and must disclose to the PVA any personal or private interests he or she may have in the matter, including any contingency fee arrangements. Attorneys are not required to disclose the terms and conditions of any contingency fee arrangement. An authorized representative must be qualified as required by the Kentucky Department of Revenue and <u>submit evidence of such qualification to the PVA Office at the time of the Online Conference</u>. A list of qualifications approved by the department can be found here.

Read the Property Assessment Conference Process. When ready, click the "I accept" button.