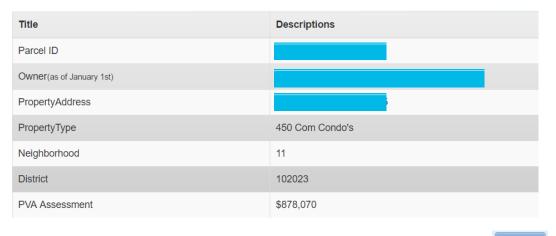

### Information Verification:

If the Ownership information, Property Address and Parcel ID described is the property you plan to submit an online Conference, click "Next".

If this is not your property, please re-enter correct property address and press "Verify".

# Is This The Property You Would Like To File?

\* If not, please re-enter correct property address and press Verify or press Next to continue...

Next 🔈

<u>Before you continue, please read both</u> the "Commercial Property Assessment" and the "Conference Process":