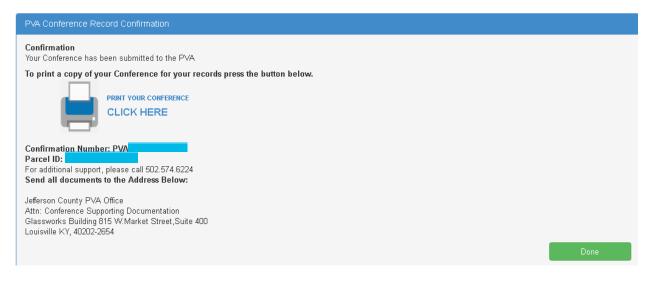

Your Conference is now complete.

It is recommended you "print a copy" of your Conference.

The Confirmation Number will be needed to check the status of your Conference.

If you encounter any problems and require additional support, please call (502) 574-6224 during regular business hours.

Please keep a copy of the Commercial Conference form for your records. After printing – please <u>click on Done</u>.